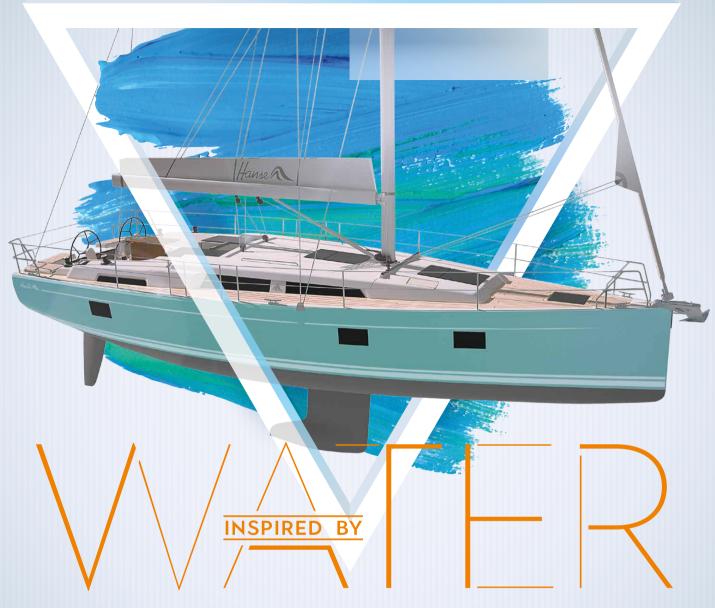

The new Hanse 418 exudes an unmistakable, **strong** personality that makes every day you spend on the **water** a true highlight. It's clear, **fast** lines are already the talk of an amazed sailing scene. Thanks to the **optimised** hydrodynamic flow conditions, the straight stem and **extra-long** waterline, this Hanse yacht is perfect for a genuine sailing experience: fast, safe and **comfortable** gliding through the water. With all this, the Hanse 418 is setting a new standard in its class. Come aboard and revel in **its beauty!** 